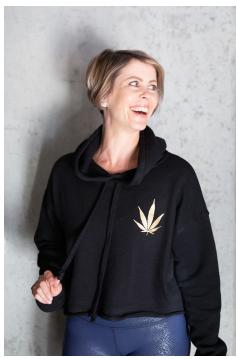

## Women's Crop Hoodie (\$39.99)

Stay trendy and be bold with an Item 9 Labs cropped hoodie this season. Complete with a foil marijuana leaf on the left breast and an accent tag on the wrist to show your love and appreciation for the plant, this one is sure to make a statement. Its raw edge and dyed to match drawstrings make it fashion forward while the poly cotton brushed fleece brings an unmatched level of comfort.

#### Features

- Dyed-to-match drawcord
- Raw hem
- Dropped shoulder.

#### Tech specs

- 52% combed and ring-spun cotton
- 48% poly fleece

#### Colors

- Black with gold foil
- Lavender with rose gold foil