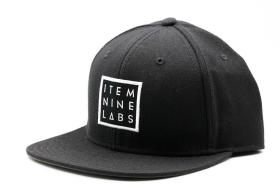

## The Black Hat (\$32)

With its smooth and durable 6-panel design, our classic wool black snapback is a year-round staple. It features the I9L company slogan stitched on the inner panel seams, a small accent tag on the adjustable snap strap, and a hand-stitched woven logo front & center.

#### Features

- 6 panel design
- Hard structured
- Flat brim
- Gray under visor
- Eyelets on all panels
- Black plastic snap closure
- Made by Sportique

### Tech specs

- Wool
- Woven label