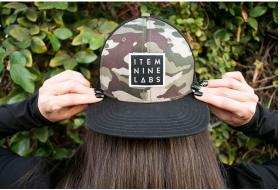

# **Camouflage Trucker Hat**

With its smooth and durable 6-panel design, our mesh and fabric camo snapback completes any look. It features the I9L company slogan stitched on the inner panel seams, a small accent tag on the adjustable snap strap, and a hand-stitched woven logo front & center.

(\$27)

## Features

- 6 panel design
- Hard structured
- Flat brim
- Black under visor
- Eyelets on all panels
- Black plastic snap closure
- Made by Sportique

## Tech specs

- Mesh backing
- Woven label