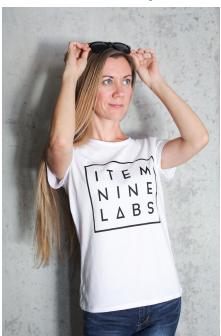

# Unisex Logo T-shirt (\$24.99)

An elevated raw-neck detail on a simple yet sophisticated tee. Make a subtle statement and rock your favorite cannabis brand. Without being too cannabis-forward, the Item 9 Labs logo is stitched into the fabric, front and center. Triblend fabric makes it wear-all-day soft to the touch.

#### Colors

- White with black logo
- Black with white logo
- Army green with black logo