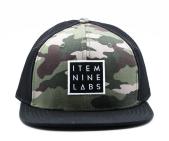

# **Camouflage Trucker Hat**

With its smooth and durable 6-panel design, our mesh and fabric camo snapback completes any look. It features the I9L company slogan stitched on the inner panel seams, a small accent tag on the adjustable snap strap, and a hand-stitched woven logo front & center.

(\$27)

## Features

- 6 panel design
- Hard structured
- Flat brim
- Black under visor
- Eyelets on all panels
- Black plastic snap closure
- Made by Sportique

## Tech specs

- Mesh backing
- Woven label