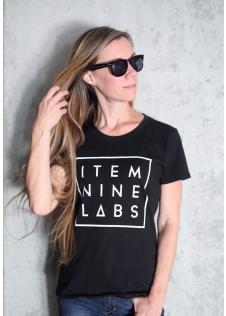

# Unisex Logo T-shirt (\$24.99)

An elevated raw-neck detail on a simple yet sophisticated tee. Make a subtle statement and rock your favorite cannabis brand. Without being too cannabis-forward, the Item 9 Labs logo is stitched into the fabric, front and center. Triblend fabric makes it wear-all-day soft to the touch.

#### Colors

- White with black logo
- Black with white logo
- Army green with black logo