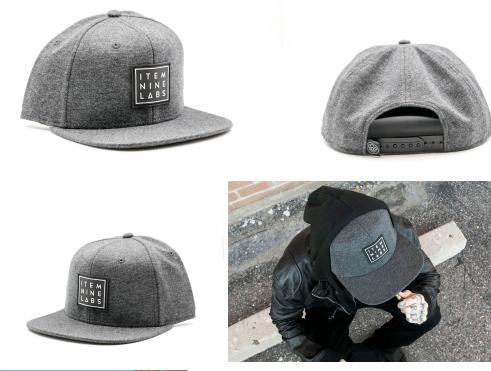

# The Grey Snapback (\$32)

With its smooth and durable 6-panel design, our dry-fit fleece grey snapback is the perfect accessory for an active lifestyle. It features the I9L company slogan stitched on the inner panel seams, a small accent tag on the adjustable snap strap, and a raised rubber logo stitched on front & center.

### Features

- 6 panel design
- Hard structured

- Flat brim
- Eyelets on all panels
- Black plastic snap closure
- Made by Sportique

### Tech specs

- Dry-fit fleece blend
- Raised rubber logo