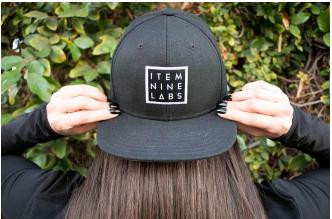

## The Black Hat (\$32)

With its smooth and durable 6-panel design, our classic wool black snapback is a year-round staple. It features the I9L company slogan stitched on the inner panel seams, a small accent tag on the adjustable snap strap, and a hand-stitched woven logo front & center.

#### Features

- 6 panel design
- Hard structured
- Flat brim
- Gray under visor
- Eyelets on all panels
- Black plastic snap closure
- Made by Sportique

### Tech specs

- Wool
- Woven label