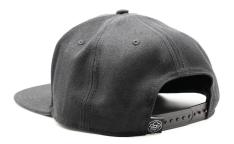

## The Black Hat (\$32)

With its smooth and durable 6-panel design, our classic wool black snapback is a year-round staple. It features the I9L company slogan stitched on the inner panel seams, a small accent tag on the adjustable snap strap, and a hand-stitched woven logo front & center.

#### Features

- 6 panel design
- Hard structured
- Flat brim
- Gray under visor
- Eyelets on all panels
- Black plastic snap closure
- Made by Sportique

### Tech specs

- Wool
- Woven label