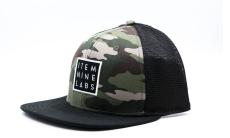

# **Camouflage Trucker Hat**

With its smooth and durable 6-panel design, our mesh and fabric camo snapback completes any look. It features the I9L company slogan stitched on the inner panel seams, a small accent tag on the adjustable snap strap, and a hand-stitched woven logo front & center.

(\$27)