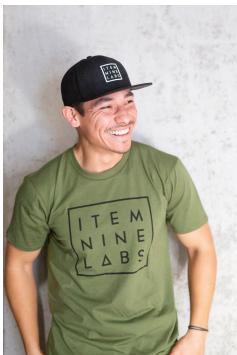

# Unisex Logo T-shirt (\$24.99)

An elevated raw-neck detail on a simple yet sophisticated tee. Make a subtle statement and rock your favorite cannabis brand. Without being too cannabis-forward, the Item 9 Labs logo is stitched into the fabric, front and center. Triblend fabric makes it wear-all-day soft to the touch.

Features

- Side seamed
- Unisex sizing

Raw neck

## Tech specs

- 50% Polyester
- 25% Airlume combed and ringspun cotton
- 25% Rayon

#### Colors

- White with black logo
- Black with white logo
- Army green with black logo