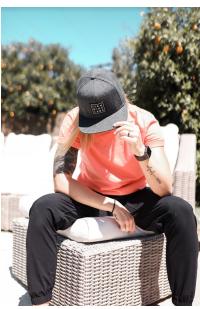

# The Grey Snapback (\$32)

With its smooth and durable 6-panel design, our dry-fit fleece grey snapback is the perfect accessory for an active lifestyle. It features the I9L company slogan stitched on the inner panel seams, a small accent tag on the adjustable snap strap, and a raised rubber logo stitched on front & center.

### Features

- 6 panel design
- Hard structured

- Flat brim
- Eyelets on all panels
- Black plastic snap closure
- Made by Sportique

### Tech specs

- Dry-fit fleece blend
- Raised rubber logo