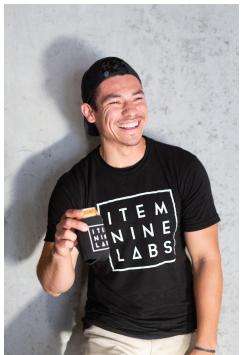

# Unisex Logo T-shirt (\$24.99)

An elevated raw-neck detail on a simple yet sophisticated tee. Make a subtle statement and rock your favorite cannabis brand. Without being too cannabis-forward, the Item 9 Labs logo is stitched into the fabric, front and center. Triblend fabric makes it wear-all-day soft to the touch.

Features

- Side seamed
- Unisex sizing

Raw neck

## Tech specs

- 50% Polyester
- 25% Airlume combed and ringspun cotton
- 25% Rayon

#### Colors

- White with black logo
- Black with white logo
- Army green with black logo