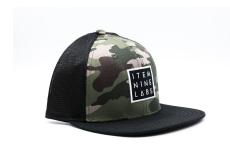

# **Camouflage Trucker Hat**

With its smooth and durable 6-panel design, our mesh and fabric camo snapback completes any look. It features the I9L company slogan stitched on the inner panel seams, a small accent tag on the adjustable snap strap, and a hand-stitched woven logo front & center.

(\$27)