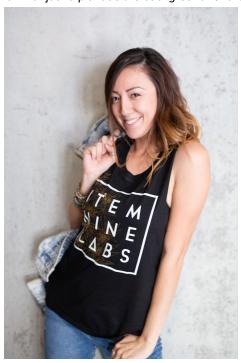

## Women's Bamboo Foil Tank (\$29.99)

This breathable & water wicking tank is sure to keep you cool and cute all summer long. Made of bamboo and organic cotton, this sustainably made staple is side seamed and set on rib collar - making for a perfect feel and fit. Complete with a gorgeous botanical gold foil marijuana plant as the background for the coveted Item 9 Labs logo.

#### Colors

White with black logo (gold foil)

Black with white logo (gold foil)