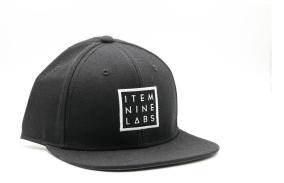

## The Black Hat (\$32)

With its smooth and durable 6-panel design, our classic wool black snapback is a year-round staple. It features the I9L company slogan stitched on the inner panel seams, a small accent tag on the adjustable snap strap, and a hand-stitched woven logo front & center.

#### Features

- 6 panel design
- Hard structured
- Flat brim
- Gray under visor
- Eyelets on all panels
- Black plastic snap closure
- Made by Sportique

### Tech specs

- Wool
- Woven label