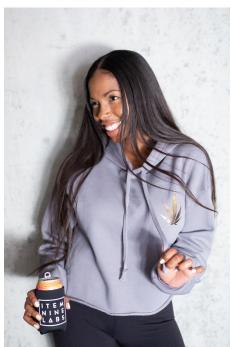

## Women's Crop Hoodie (\$39.99)

Stay trendy and be bold with an Item 9 Labs cropped hoodie this season. Complete with a foil marijuana leaf on the left breast and an accent tag on the wrist to show your love and appreciation for the plant, this one is sure to make a statement. Its raw edge and dyed to match drawstrings make it fashion forward while the poly cotton brushed fleece brings an unmatched level of comfort.

#### Features

- Dyed-to-match drawcord
- Raw hem
- Dropped shoulder.

#### Tech specs

- 52% combed and ring-spun cotton
- 48% poly fleece

#### Colors

- Black with gold foil
- Lavender with rose gold foil