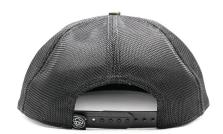

# **Camouflage Trucker Hat**

With its smooth and durable 6-panel design, our mesh and fabric camo snapback completes any look. It features the I9L company slogan stitched on the inner panel seams, a small accent tag on the adjustable snap strap, and a hand-stitched woven logo front & center.

(\$27)

## Features

- 6 panel design
- Hard structured
- Flat brim
- Black under visor
- Eyelets on all panels
- Black plastic snap closure
- Made by Sportique