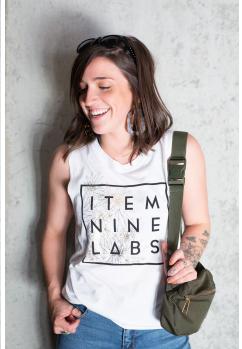

## Women's Bamboo Foil Tank (\$29.99)

This breathable & water wicking tank is sure to keep you cool and cute all summer long. Made of bamboo and organic cotton, this sustainably made staple is side seamed and set on rib collar - making for a perfect feel and fit. Complete with a gorgeous botanical gold foil marijuana plant as the background for the coveted Item 9 Labs logo.

#### Colors

White with black logo (gold foil)

Black with white logo (gold foil)