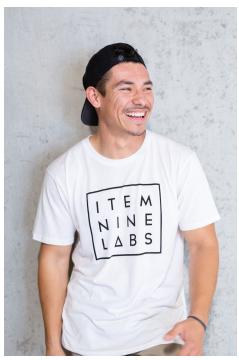

# Unisex Logo T-shirt (\$24.99)

An elevated raw-neck detail on a simple yet sophisticated tee. Make a subtle statement and rock your favorite cannabis brand. Without being too cannabis-forward, the Item 9 Labs logo is stitched into the fabric, front and center. Triblend fabric makes it wear-all-day soft to the touch.

Features

- Side seamed
- Unisex sizing

Raw neck

## Tech specs

- 50% Polyester
- 25% Airlume combed and ringspun cotton
- 25% Rayon

#### Colors

- White with black logo
- Black with white logo
- Army green with black logo